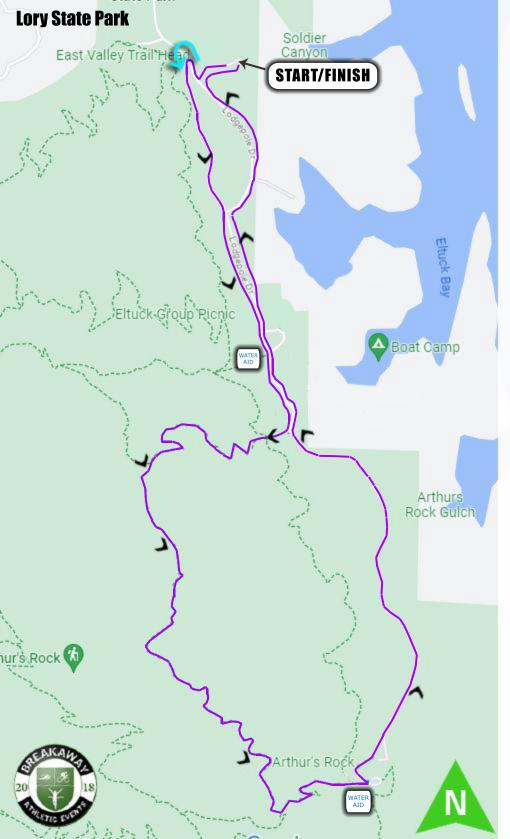

5 Mile Course = 5.1 Miles SINGLE LOOP

10 Mile Course = 10.2 Miles DOUBLE LOOP

## **TURN BY TURN DIRECTIONS**

- Runs start at the Soldier Canyon lot area
- Head WEST on Lodgepole Dr (150ft)
- Turn RIGHT onto Lodgepole Dr (25ft)
- LEFT U-TURN onto Lodgepole Dr going SOUTH (5ft)
- Go SOUTH on Lodgepole Dr to 2nd Well Gulch Trail (1 mile)
- Turn RIGHT onto Well Gulch Trail (.6 mile)
- Turn LEFT onto Overlook Trail (1.2 miles)
- Turn LEFT/EAST onto Arthurs Rock Trail TO Trailhead (.3 miles)
- Go To/Through Arthurs Parking Lot & Aid Station (50ft)
- Go NORTH on Lodepole Dr. to Soldier Canyon (2 miles)
- 5 Mile Athletes TURN RIGHT TO FINISH IN SOLDIER CANYON
- 10 Mile Athletes STAY STRAIGHT TO COMPLETE THEIR 2ND LOOP
- All Runners Finish in Soldier Canyon Area

Follow cones, signs, arrows & volunteer directions

Trail marker flags & 'ground powder' will be utilized for
technical turns & to help guide you