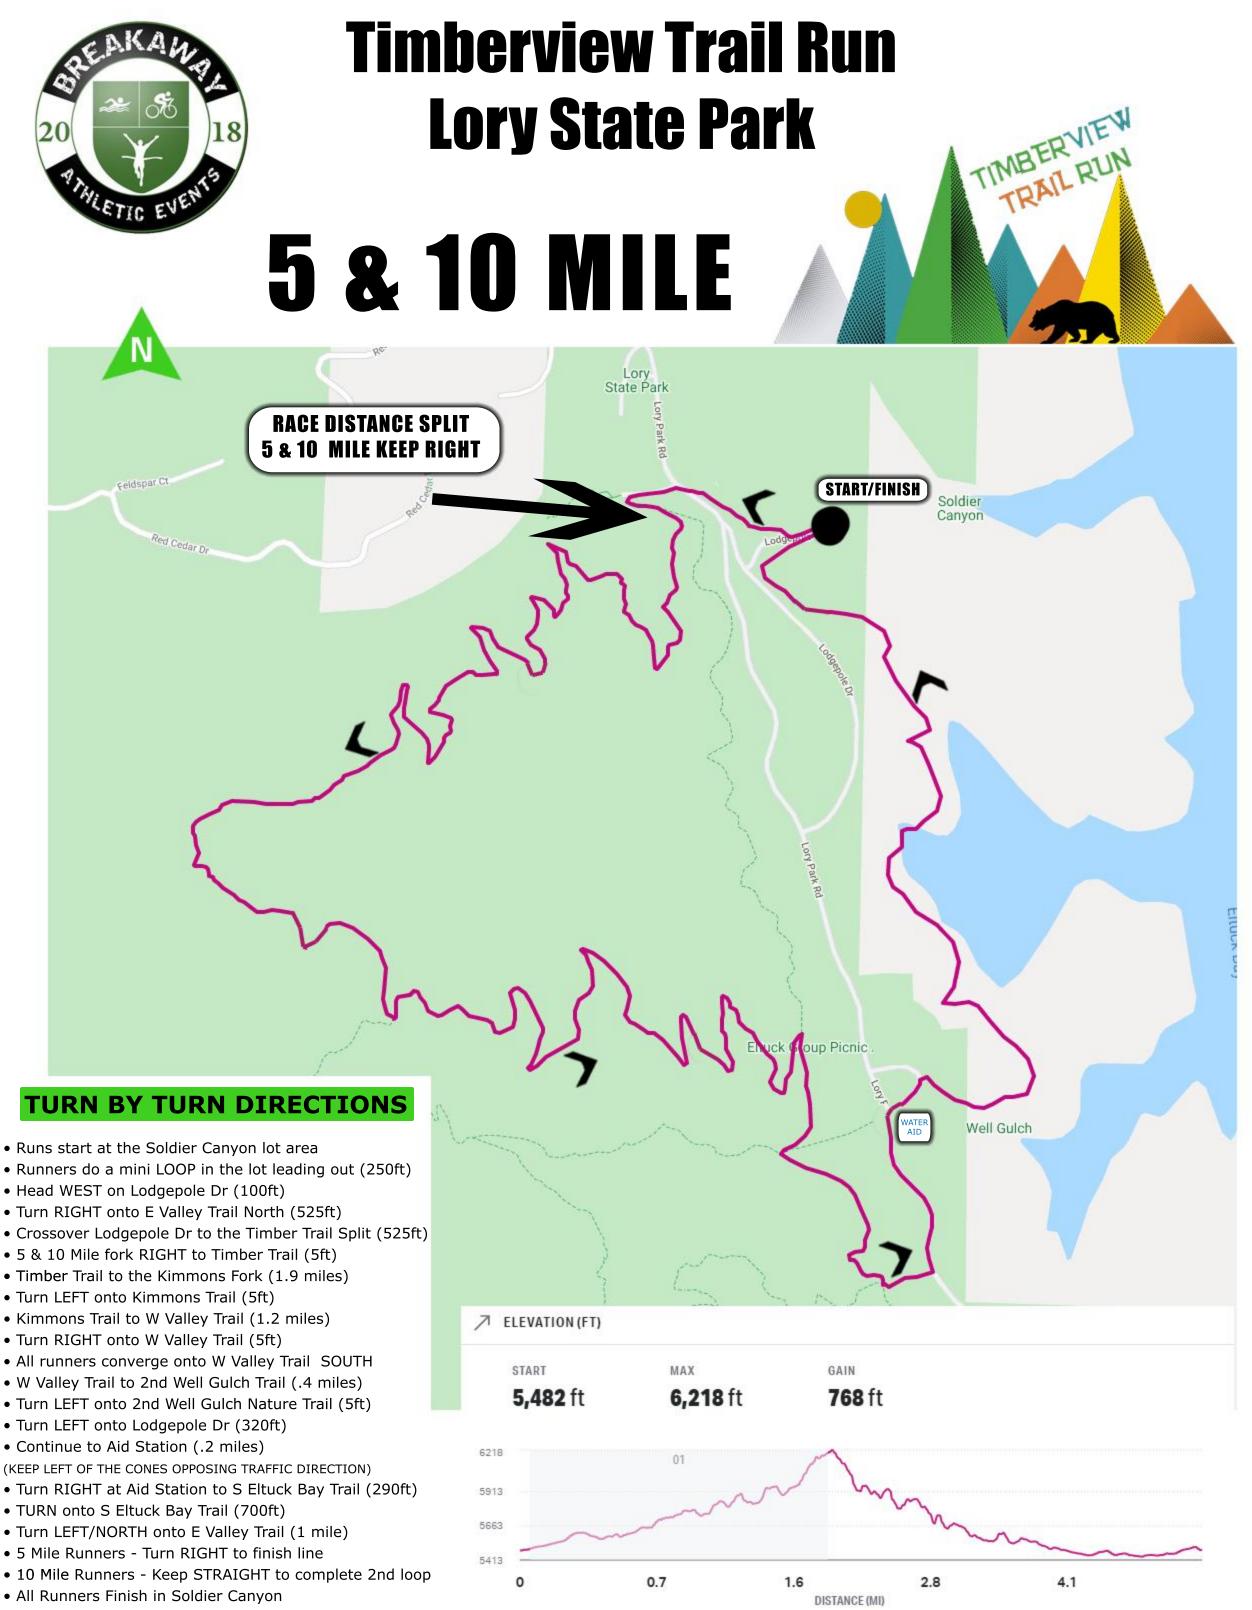

- Turn RIGHT onto E Valley Trail North (525ft)
- Crossover Lodgepole Dr to the Timber Trail Split (525ft)
- 5 & 10 Mile fork RIGHT to Timber Trail (5ft)
- Timber Trail to the Kimmons Fork (1.9 miles)
- Turn LEFT onto Kimmons Trail (5ft)
- Kimmons Trail to W Valley Trail (1.2 miles)
- Turn RIGHT onto W Valley Trail (5ft)
- All runners converge onto W Valley Trail SOUTH
- W Valley Trail to 2nd Well Gulch Trail (.4 miles)
- Turn LEFT onto 2nd Well Gulch Nature Trail (5ft)
- Turn LEFT onto Lodgepole Dr (320ft)
- Continue to Aid Station (.2 miles)

- TURN onto S Eltuck Bay Trail (700ft)
- Turn LEFT/NORTH onto E Valley Trail (1 mile)
- 5 Mile Runners Turn RIGHT to finish line
- 10 Mile Runners Keep STRAIGHT to complete 2nd loop
- All Runners Finish in Soldier Canyon